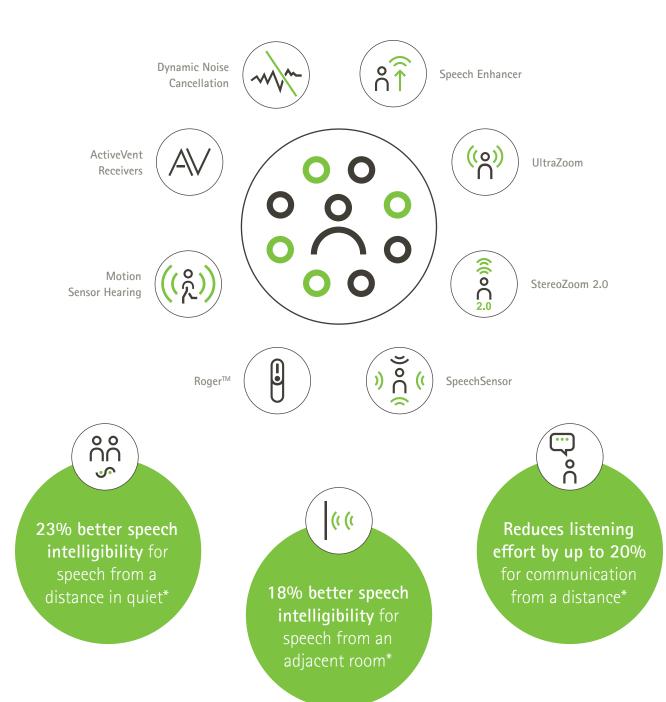

### **SmartSpeech Technology**

A collection of features working together to focus on improving speech understanding in all envrionments:

- Understand more speech in quiet and noise
- Spend less effort on listening
- Fully participate in challenging group conversations
- Enjoy hearing aids that automatically adjust

#### FEATUREC DENIFFIE

| FEATURES                   | BENEFITS                                                                            |
|----------------------------|-------------------------------------------------------------------------------------|
| ActiveVent Performance     | Intelligently balances hearing performance and comfort of own voice                 |
| Roger Technology           | Provides significant improvement in speech understanding in noise and far distances |
| UltraZoom                  | In noise, zooms in on the voices you are facing                                     |
| Motion Sensor Hearing      | Automatically adjusts to optimize hearing while walking                             |
| Dynamic Noise Cancellation | Reduces background noise around you for improved hearing                            |
| StereoZoom 2.0             | Seamlessly adjusts for more speech focus in the front in challenging noise          |
| Speech Enhancer            | Boosts soft and distant speech in quiet environments                                |
| SpeechSensor               | Improves hearing from the side and behind when in noise                             |
| Calm situation             | Provides listening comfort and clarity in quiet                                     |
| Speech in Noise            | Adapts to optimize speech in noisy environments                                     |
| Comfort in Noise           | Listening comfort in loud situations when no speech is present                      |
| Music                      | Offers a full and rich sound quality to your favorite tunes                         |
| Speech in Loud Noise       | Uses StereoZoom 2.0 to help focus on speech in a loud noise environment             |
| Speech in Car              | Reduces car and road noise                                                          |
| Comfort in Echo            | Reduces disturbing echo so you can hear speech clearly                              |
| Speech in 360° (manual)    | Tracks and focuses on the dominant speaker from different sides                     |
| WindBlock                  | Suppresses wind noise so you can enjoy time outdoors                                |
| WhistleBlock               | Eliminates whistling from the hearing aids before it is audible                     |
| NoiseBlock                 | Reduces background noise without reducing speech                                    |
| SoundRelax                 | Cushions sudden loud or unpleasant impulse sounds                                   |
| EchoBlock                  | Removes echo/reverberation to provide a cleaner sound                               |
| Tinnitus Balance           | Noise generator to reduce the impact of your tinnitus                               |
| Tap Control                | Pause/resume streaming, accept/end calls, and access voice assistant                |
|                            |                                                                                     |