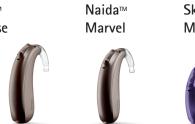

# **Audéo Lumity Housing Colours**

# Slim Lumity **Housing Colours**

**ActiveVent Receiver (MAV)** 

The world's first intelligent hearing aid receiver

M Receiver Gain 51(2cc) • MPO 114(2cc)