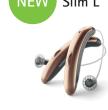

# Slim Lumity **Housing Colours**

**ActiveVent Receiver (MAV)** 

The world's first intelligent hearing aid receiver

M Receiver Gain 51(2cc) • MPO 114(2cc)