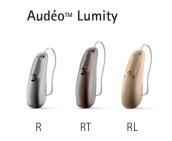

### Audéo™ L

Audéo L-R L90/L70/L50/L30 Rechargeable

Audéo L-RT L90/L70/L50/L30 Rechargeable with telecoil

L90/L70/L50/L30 Rechargeable Waterproof\* \*up to 50cm

Audéo L-RL

Slim L

Slim L-R L90/L70 Rechargeable Left & right models with 7 degree curvature