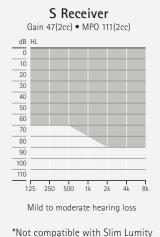

### **Acoustic Coupling**

Mild to moderately-severe hearing loss

P Receiver **MAV** Receiver Gain 59(2cc) • MPO 122(2cc) Gain 50(2cc) • MPO 119(2cc)

Gain 71(2cc) • MPO 132(2cc) Moderately severe to profound hearing loss Moderate to severe hearing loss