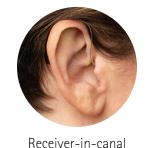

### **Acoustic Coupling**

Mild to moderately-severe hearing loss

P Receiver **MAV** Receiver Gain 59(2cc) • MPO 122(2cc) Gain 50(2cc) • MPO 119(2cc)

Gain 71(2cc) • MPO 132(2cc) Moderately severe to profound hearing loss Moderate to severe hearing loss